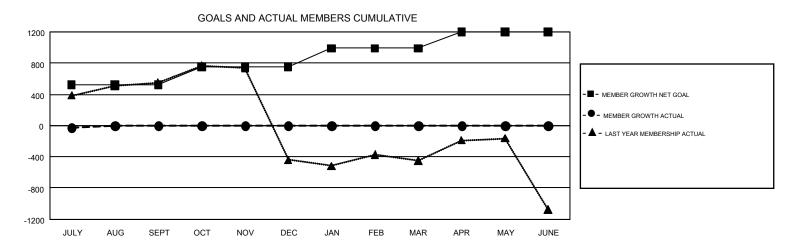

## GMT Constitutional Area 6, Group N

GMT: OPEN

REPORT DOES NOT INCLUDE CLUBS IN UNDISTRICTED AREAS.

| Clubs                 |               |           |               | Members               |                           |                         |                                                    |  |
|-----------------------|---------------|-----------|---------------|-----------------------|---------------------------|-------------------------|----------------------------------------------------|--|
| RESULTS FOR 2019-2020 |               |           |               | RESULTS FOR 2019-2020 |                           |                         |                                                    |  |
| QUARTER               | NEW CLUB GOAL | NEW CLUBS | DROPPED CLUBS | QUARTER               | MEMBER GROWTH NET<br>GOAL | MEMBER GROWTH<br>ACTUAL | DROPPED<br>MEMBERS ACTUAL<br>(including transfers) |  |
| JULY/AUG/SEPT         | 19            | 10        | 2             | JULY/AUG/SEPT         | 525                       | 353                     | 345                                                |  |
| OCT/NOV/DEC           | 6             | 0         | 0             | OCT/NOV/DEC           | 230                       | 0                       | 0                                                  |  |
| JAN/FEB/MAR           | 7             | 0         | 0             | JAN/FEB/MAR           | 235                       | 0                       | 0                                                  |  |
| APR/MAY/JUNE          | 6             | 0         | 0             | APR/MAY/JUNE          | 210                       | 0                       | 0                                                  |  |