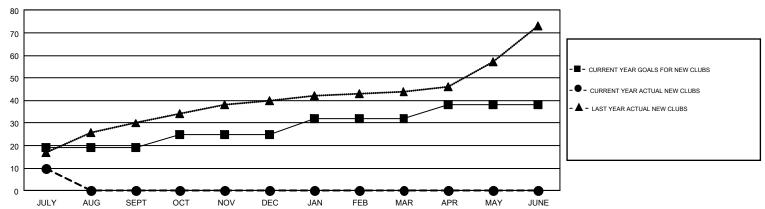

## GMT Constitutional Area 6, Group N

GMT: OPEN

REPORT DOES NOT INCLUDE CLUBS IN UNDISTRICTED AREAS.

| Clubs                 |               |           |               | Members               |                           |                         |                                                    |  |
|-----------------------|---------------|-----------|---------------|-----------------------|---------------------------|-------------------------|----------------------------------------------------|--|
| RESULTS FOR 2019-2020 |               |           |               | RESULTS FOR 2019-2020 |                           |                         |                                                    |  |
| QUARTER               | NEW CLUB GOAL | NEW CLUBS | DROPPED CLUBS | QUARTER               | MEMBER GROWTH NET<br>GOAL | MEMBER GROWTH<br>ACTUAL | DROPPED<br>MEMBERS ACTUAL<br>(including transfers) |  |
| JULY/AUG/SEPT         | 19            | 10        | 2             | JULY/AUG/SEPT         | 525                       | 353                     | 345                                                |  |
| OCT/NOV/DEC           | 6             | 0         | 0             | OCT/NOV/DEC           | 230                       | 0                       | 0                                                  |  |
| JAN/FEB/MAR           | 7             | 0         | 0             | JAN/FEB/MAR           | 235                       | 0                       | 0                                                  |  |
| APR/MAY/JUNE          | 6             | 0         | 0             | APR/MAY/JUNE          | 210                       | 0                       | 0                                                  |  |